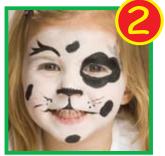

## snazaroo

The world's favourite face and body paint

It's nice to cuddle up to your favourite toy puppy . . . and sometimes it can be just as much fun to be one!

Using a damp sponge and White paint, apply a base coat to the whole face. Make sure the eyes are kept tightly shut.

With Black paint and the brush, draw on some patches: around one eye, on the chin, cheeks and forehead. Add an eyebrow over one eye. Paint the nose and mouth, and add whiskers.

Using Bright Red paint and the brush, draw on a small tongue hanging out of one corner of the mouth.