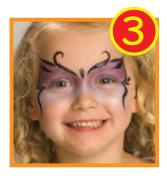

With Metallic Silver paint and the sponge, dab on the rest of the butterfly wings shape across the cheeks and nose, blending carefully into the Lilac paint.

Using Black paint and the brush, draw on decorative swirls around the whole design. Add small petal shapes at the outer corner of each eye and top of the nose. For the finishing touch, add sparkle by using Silver Glitter Gel.