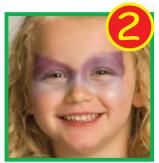

With Metallic Silver paint and the sponge, dab on the rest of the butterfly wings shape across the cheeks and nose, blending carefully into the Lilac paint.

Using Black paint and the brush, draw on decorative swirls around the whole design. Add small petal shapes at the outer corner of each eye and top of the nose. For the finishing touch, add sparkle by using Silver Glitter Gel.