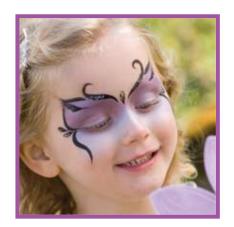

## snazaroo

The world's favourite face and body paint

Every little girl loves to sparkle! - and this butterfly is perfect in the summer garden.

Using a damp sponge, dab on Sparkle Lilac paint in the shape of butterfly wings around the eyes and across the nose, fading towards the bottom.