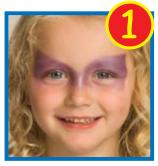

## snazaroo

The world's favourite face and body paint

Every little girl loves to sparkle! - and this butterfly is perfect in the summer garden.

Using a damp sponge, dab on Sparkle Lilac paint in the shape of butterfly wings around the eyes and across the nose, fading towards the bottom.